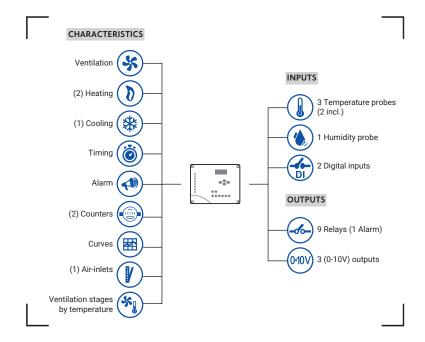

## **DETAILS**

- It allows to manage ventilation, heating, cooling, alarm, timing, air inlets, curtains, counters, lighting and curves.
- It has 6 ventilation stages easy to set according to temperature. Dynamic ventilation for tunnel buildings.
- It has a curves system with 6 points easy to set.
- The minimum ventilation can be done by 1 or 2 ventilation groups.
- It controls individually a group of air inlet and a second group of curtains.
- · Timing for ventilation and cooling.
- · It has 2 counters for water and feed.

## REFERENCE CTI33 INPUTS 3 Temperature probes 1 Humidity probe 2 Digital inputs

**TECHNICAL SPECIFICATIONS** 

|               | 1 Humidity probe 2 Digital inputs           |
|---------------|---------------------------------------------|
| OUTPUTS       | 9 Relays<br>3 (0-10V) outputs               |
| VOLTAGE       | 230 V - 50/60 Hz                            |
| MEASURES      | 226x195x106 mm (6A)<br>226x220x106 mm (15A) |
| IP PROTECTION | IP55                                        |
| NORMATIVES    | 89/392/EEC - 73/336/EEC - 73/23/EEC         |
|               |                                             |