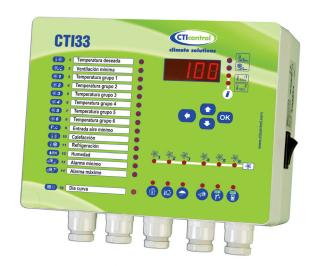

## CTI33 Climate controller with curves and 6 ventilation stages

## **DETAILS**

- It allows to manage ventilation, heating, cooling, alarm, timing, air inlets, curtains, counters, lighting and curves.
- It has 6 ventilation stages easy to set according to temperature. Dynamic ventilation for tunnel buildings.
- It has a curves system with 6 points easy to set.
- The minimum ventilation can be done by 1 or 2 ventilation groups.
- It controls individually a group of air inlet and a second group of curtains.
- · Timing for ventilation and cooling.
- · It has 2 counters for water and feed.